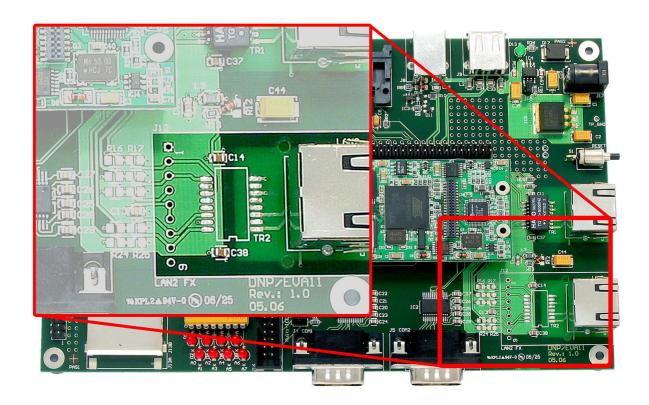

• **1. Step**: Make sure that you are using the **DNP/EVA11-WiFi** version. This special version of the DNP/EVA11 comes without the TR2 magnetic for the LAN2 Ethernet LAN interface. The DNP/EVA11 is shipped as part of the ADNP/9200 starter kit **DNP/SK27-WiFi**.

**Please note:** If you are an electronic expert, it is also possible to remove the TR2 magnetic from a DNP/EVA11 with the help of a solder tool to migrate to DNP/EVA11-WiFi.

That is all.